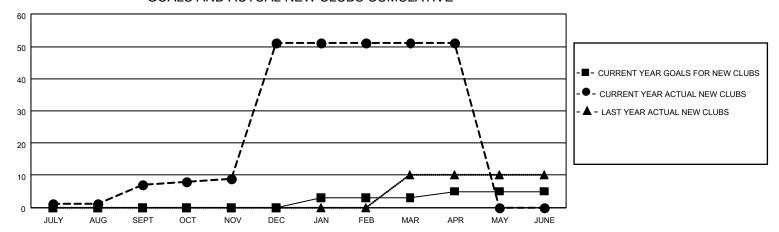

## GOALS AND ACTUAL NEW CLUBS CUMULATIVE

## MONTHLY MEMBERSHIP PROGRESS REPORT

LOCATION INDIA District 316 D Results as of: 4/30/2021

| Clubs         |               |             |               | Members               |                         |                         |                                                    |  |
|---------------|---------------|-------------|---------------|-----------------------|-------------------------|-------------------------|----------------------------------------------------|--|
|               | RESULTS FOR   | R 2020-2021 |               | RESULTS FOR 2020-2021 |                         |                         |                                                    |  |
| QUARTER       | NEW CLUB GOAL | NEW CLUBS   | DROPPED CLUBS | QUARTER MEN           | IBER GROWTH NET<br>GOAL | MEMBER GROWTH<br>ACTUAL | DROPPED<br>MEMBERS ACTUAL<br>(including transfers) |  |
| JULY/AUG/SEPT | 0             | 7           | 0             | JULY/AUG/SEPT         | 0                       | 249                     | 43                                                 |  |
| OCT/NOV/DEC   | 0             | 44          | 0             | OCT/NOV/DEC           | 200                     | 1153                    | 185                                                |  |
| JAN/FEB/MAR   | 3             | 0           | 3             | JAN/FEB/MAR           | 40                      | 191                     | 22                                                 |  |
| APR/MAY/JUNE  | 2             | 0           | 0             | APR/MAY/JUNE          | 0                       | 2                       | 2                                                  |  |