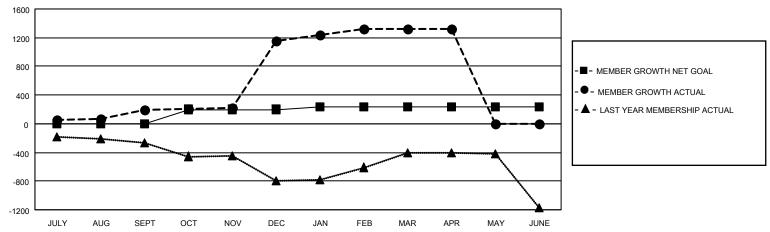

## GOALS AND ACTUAL MEMBERS CUMULATIVE

| DROPPED CLUBS: 3 |     | 114 CLUBS OF 193 ADDED 1 OR MORE<br>NEW MEMBERS | GENDER DISTRIBUTION  MALE 3,500 (73.65%)  FEMALE 1,252 (26.35%) |                 |       |
|------------------|-----|-------------------------------------------------|-----------------------------------------------------------------|-----------------|-------|
| DROPPED MEMBERS  |     |                                                 | 1 EIVI/AEE                                                      | 1,202 (20.0070) |       |
| DECEASED         | 33  | CLICK HERE FOR CUMULATIVE                       | TOTAL FAMILY UNIT MEMBERS                                       |                 | 2,855 |
| CLUB CANCELLED   | 19  | MEMBERSHIP DATA                                 |                                                                 | 0.000           | 1 706 |
| OTHER 200        |     |                                                 | FAMILY MEMBERS PAYING HALF DUES                                 |                 | 1,796 |
| TOTAL            | 252 |                                                 | 1000                                                            |                 |       |

## MONTHLY MEMBERSHIP PROGRESS REPORT

LOCATION INDIA District 316 D Results as of: 4/30/2021

| Clubs         |               |             |               | Members               |                         |                         |                                                    |  |
|---------------|---------------|-------------|---------------|-----------------------|-------------------------|-------------------------|----------------------------------------------------|--|
|               | RESULTS FOR   | R 2020-2021 |               | RESULTS FOR 2020-2021 |                         |                         |                                                    |  |
| QUARTER       | NEW CLUB GOAL | NEW CLUBS   | DROPPED CLUBS | QUARTER MEN           | IBER GROWTH NET<br>GOAL | MEMBER GROWTH<br>ACTUAL | DROPPED<br>MEMBERS ACTUAL<br>(including transfers) |  |
| JULY/AUG/SEPT | 0             | 7           | 0             | JULY/AUG/SEPT         | 0                       | 249                     | 43                                                 |  |
| OCT/NOV/DEC   | 0             | 44          | 0             | OCT/NOV/DEC           | 200                     | 1153                    | 185                                                |  |
| JAN/FEB/MAR   | 3             | 0           | 3             | JAN/FEB/MAR           | 40                      | 191                     | 22                                                 |  |
| APR/MAY/JUNE  | 2             | 0           | 0             | APR/MAY/JUNE          | 0                       | 2                       | 2                                                  |  |